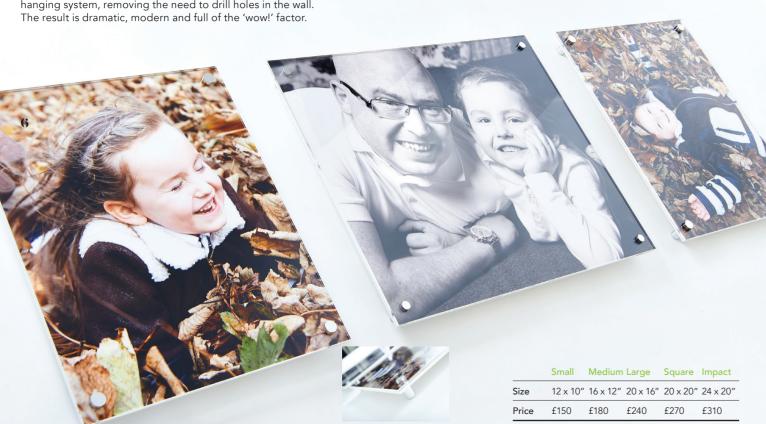

The acrylic is a stunning contemporary product with your images beautifully pressed between two sheets of crystal clear acrylic and wall mounted with aluminium stand offs and a spring-tension hanging system, removing the need to drill holes in the wall.

The result is dramatic modern and full of the 'wowl' factor.