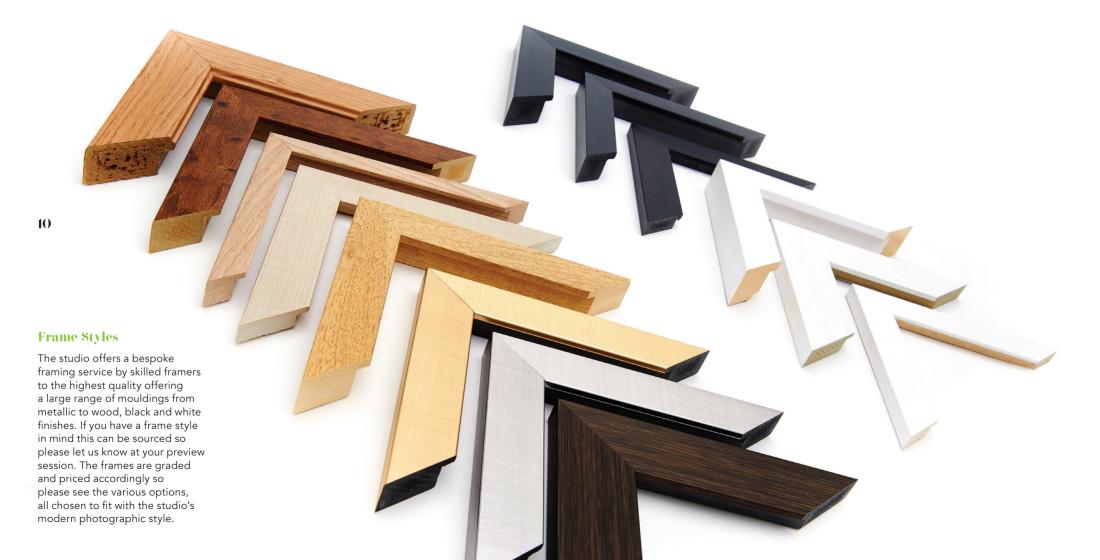

### Classic Framed Prints

Your photographic prints are printed on Fuji Crystal Archive Professional Photographic Paper then expertly framed to an exceptional quality in a range of mounted glass frames to fit with any home style. These can be made to bespoke sizes in rectangular, square and panoramic dimensions in metallic, wood, black and white finishes. Ivory mounts are added to create breathing space and impact.

8

|               | Standard Sizes |          | Bespoke Sizes |          |          |           |          |               |
|---------------|----------------|----------|---------------|----------|----------|-----------|----------|---------------|
|               | Mantle         | Small    | Medium        | Large    | Impact   | Panoramic | Square   | Small Square☆ |
| Print size    | 10 x 8"        | 13 x 9"  | 16 x 12"      | 20 x 16" | 24 x 20" | 20 x 8"   | 13 x 13" | 8 x 8"        |
| Frame (inner) | 10 x 8"        | 16 x 12" | 20 x 16"      | 24 x 20" | 30 x 26" | 30 x 18"  | 23 x 23" | 12 x 12"      |
| Mount         | No mount       | 1.5"     | 2"            | 2"       | 3"       | 5"        | 5"       | 2"            |
| Price (C & D) | £75            | £120     | £165          | £240     | £295     | £190      | £190     | £110          |
| Frame E       | £105           | £150     | £195          | £270     | £325     | £220      | £220     | £120          |
| Frame F       | £115           | £160     | £205          | £280     | £335     | £230      | £230     | £130          |