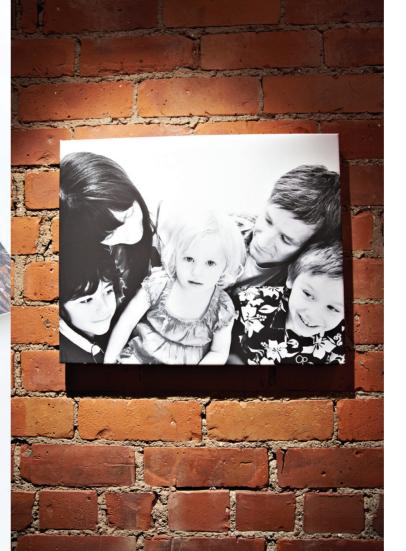

### Canvas Wraps

The canvas wraps are the finest quality white cotton canvas using archival inks and coated with a UV protective laminate to deliver crisp vibrant colour with long lasting durability. The canvas is hand stretched around a wooden frame with pegs in each corner to guarantee no warp or sag.