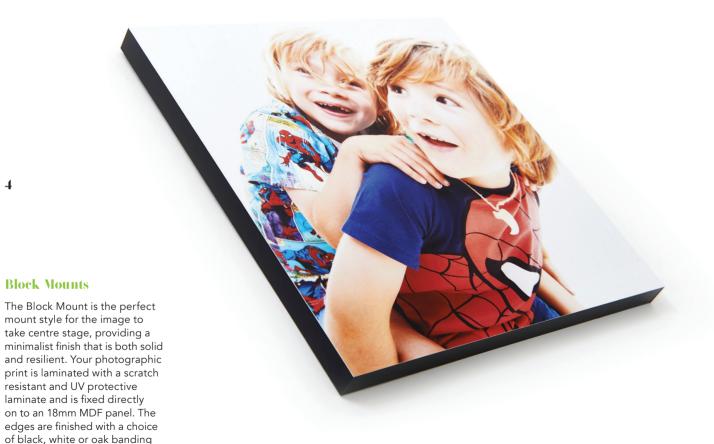

- 4 Block Mounts
- 5 Photo Books
- 6 Acrylic Prints
- 7 Canvas Wraps
- 8 Classic Framed Prints
- 9 Collection Designs
- 10 Frame Styles
- 11 Terms & Conditions

making the product very versatile.

Block mounts come with hanging

kits attached.

☆ Multi buy – set of three 12 x 12" £300

The softback mini photobook is perfect bound, beautifully printed on high quality paper with a sheen including a photo wrapped cover perfect for family gifts.