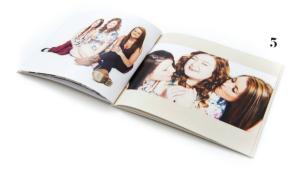

kits attached.

☆ Multi buy – set of three 12 x 12" £300

The softback mini photobook is perfect bound, beautifully printed on high quality paper with a sheen including a photo wrapped cover perfect for family gifts.

### Photo Books

Hardcover books, beautifully printed on high quality paper with a sheen including a photowrapped cover, matching dust jacket and elegant protective sleeve. These are an excellent pictorial keepsake of your portrait session, party or special event with high quality printing and professional design.