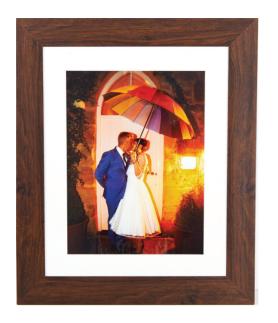

### Classic Framed Prints

Your photographic prints are printed on Fuji Crystal Archive Professional Photographic Paper then expertly framed to an exceptional quality in a range of mounted glass frames to fit with any home style. These can be made to bespoke sizes in rectangular, square and panoramic dimensions in metallic, wood, black and white finishes. Ivory mounts are added to create breathing space and impact.