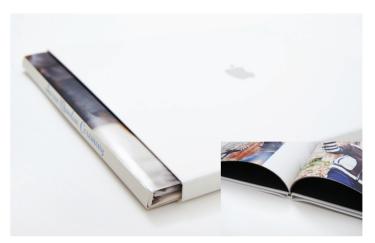

### Photo Books

Hardcover books, beautifully printed on high quality paper with a sheen including a photowrapped cover, matching dust jacket and elegant protective sleeve. These are an excellent pictorial keepsake of your portrait session, party or special event with high quality printing and professional design.