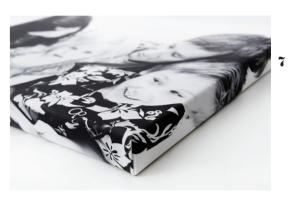

### Canvas Wraps

The canvas wraps are the finest quality white cotton canvas using archival inks and coated with a UV protective laminate to deliver crisp vibrant colour with long lasting durability. The canvas is hand stretched around a wooden frame with pegs in each corner to guarantee no warp or sag.