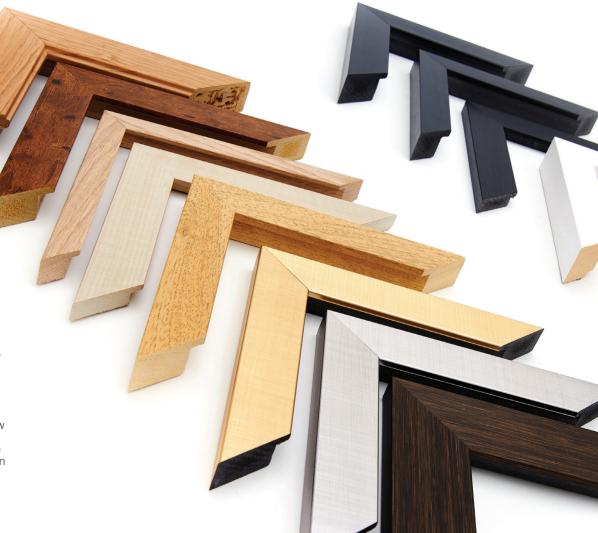

# Frame Styles

The studio offers a bespoke framing service by skilled framers to the highest quality offering a large range of mouldings from metallic to wood, black and white finishes. If you have a frame style in mind this can be sourced so please let us know at your preview session. The frames are graded and priced accordingly so please see the various options, all chosen to fit with the studio's modern photographic style.