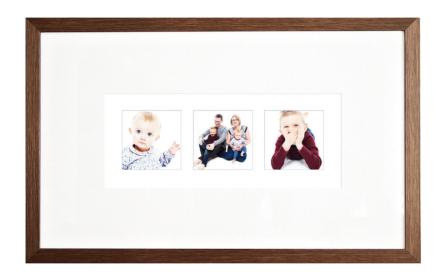

# **Collection Designs**

The collections are a fantastic way of framing your favourite images to create a stunning piece of contemporary design. Together they tell a story of your portrait session, wedding day or special event, capturing your family in a range of frames to suit your home style. These collections come in three, four or nine images.

|               | 3 tile panoramic | 4 tile square  | 9 tile square  |
|---------------|------------------|----------------|----------------|
| Size          | 20 x 8"          | 13 x 13"       | 13 x 13"       |
| Design        | 3 x 5" squares   | 4 x 4" squares | 9 x 3" squares |
| Frame (inner) | 30 x 18"         | 23 x 23"       | 23 x 23"       |
| Mount         | 5"               | 5"             | 5"             |
| Price         | £250 onwards     | £280 onwards   | £300 onwards   |