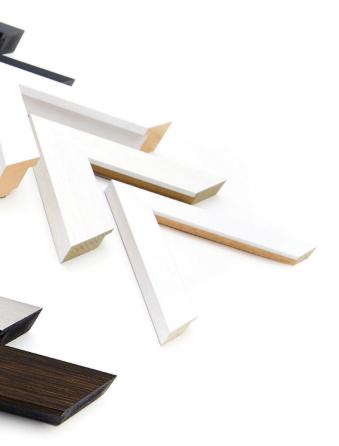

# Frame Styles

The studio offers a bespoke framing service by skilled framers to the highest quality offering a large range of mouldings from metallic to wood, black and white finishes. If you have a frame style in mind this can be sourced so please let us know at your preview session. The frames are graded and priced accordingly so please see the various options, all chosen to fit with the studio's modern photographic style.