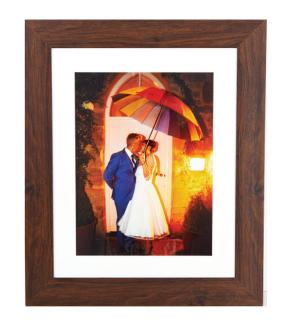

/

Your photographic prints are printed on Fuji Crystal Archive Professional Photographic Paper then expertly framed to an exceptional quality in a range of mounted glass frames to fit with any home style. These can be made to bespoke sizes in rectangular, square and panoramic dimensions in metallic, wood, black and white finishes. Ivory mounts are added to create breathing space and impact.

|               | Standard<br>Sizes |          |          | Bespoke<br>Sizes | ·        |           |          |                |  |
|---------------|-------------------|----------|----------|------------------|----------|-----------|----------|----------------|--|
|               | Mantle            | Small    | Medium   | Large            | Impact   | Panoramic | Square   | ☆ Small Square |  |
| Print size    | 10 x 8"           | 13 x 9"  | 16 x 12" | 20 x 16"         | 24 x 20" | 20 x 8"   | 13 x 13" | 8 x 8"         |  |
| Frame (inner) | 10 x 8"           | 16 x 12" | 20 x 16" | 24 x 20"         | 30 x 26" | 30 x 18"  | 23 x 23" | 12 x 12"       |  |
| Mount         | No mount          | 1.5"     | 2"       | 2"               | 3"       | 5"        | 5"       | 2"             |  |
| Price (C & D) | £75               | £120     | £165     | £240             | £295     | £190      | £190     | £110           |  |
| Frame E       | £105              | £150     | £195     | £270             | £325     | £220      | £220     | £120           |  |
| Frame F       | £115              | £160     | £205     | £280             | £335     | £230      | £230     | £130           |  |