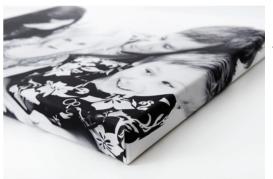

#### **Block Mounts**

The Block Mount is the perfect mount style for the image to take centre stage, providing a minimalist finish that is both solid and resilient. Your photographic print is laminated with a scratch resistant and UV protective laminate and is fixed directly on to an 18mm MDF panel. The edges are finished with a choice of black, white or oak banding making the product very versatile. Block mounts come with hanging kits attached.

| Size  | 12 x 12" | 20 x 16" | 20 x 20" | 20 x 30" | 30 x 30" | 30 x 40" |
|-------|----------|----------|----------|----------|----------|----------|
| Price | £120     | £180     | £220     | £270     | £320     | £370     |

<sup>☆</sup> Multi buy – set of three 12 x 12" £300