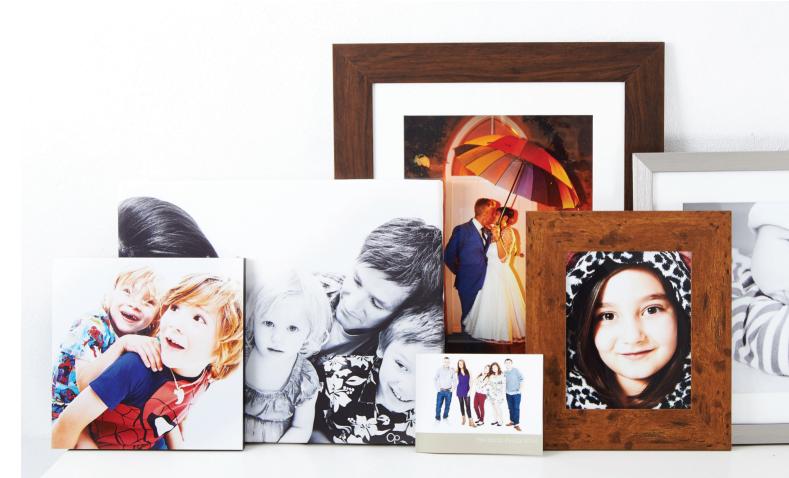

From canvas wraps to large prints mounted and glass framed, the studio's range of modern and stylish products enhance your images, giving them prominence whilst creating beautiful pieces of art and design for your home. Other products and sizes can be quoted on request so if you don't see what you would like please ask for further price guides. All costs may be approximate as supplier costs could vary.

#### **Block Mounts**

The Block Mount is the perfect mount style for the image to take centre stage, providing a minimalist finish that is both solid and resilient. Your photographic print is laminated with a scratch resistant and UV protective laminate and is fixed directly on to an 18mm MDF panel. The edges are finished with a choice of black, white or oak banding making the product very versatile. Block mounts come with hanging kits attached.

## Canvas Wraps

The canvas wraps are the finest quality white cotton canvas using archival inks and coated with a UV protective laminate to deliver crisp vibrant colour with long lasting durability. The canvas is hand stretched around a wooden frame with pegs in each corner to quarantee no warp or sag.

/

Your photographic prints are printed on Fuji Crystal Archive Professional Photographic Paper then expertly framed to an exceptional quality in a range of mounted glass frames to fit with any home style. These can be made to bespoke sizes in rectangular, square and panoramic dimensions in metallic, wood, black and white finishes. Ivory mounts are added to create breathing space and impact.