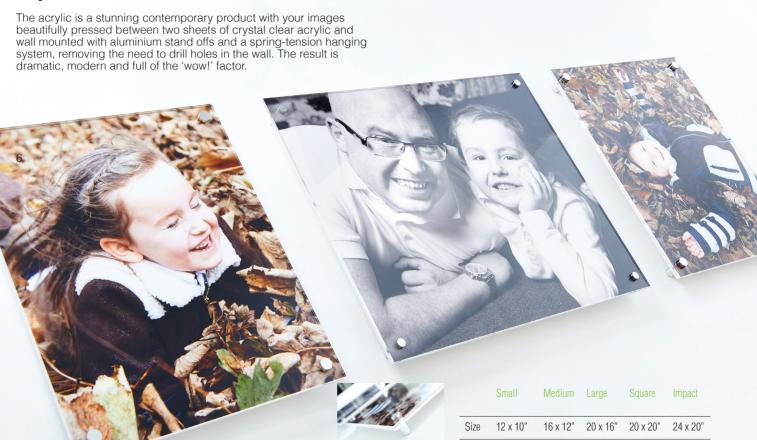

---------|-----------------|-------------------|-------------------|---------------------|------------------|
| Size       | 8 x 6"<br>(A5)   | 8 x 6"<br>(A5)  | 11 x 8.5"<br>(A4) | 11 x 8.5"<br>(A4) | 13 x 10"<br>(A3)    | 13 x 10"<br>(A3) |
| Pages      | 30               | 30              | 30                | 30                | 30                  | 30               |
| Images     | Approx<br>40-50  | Approx<br>40-50 | Approx<br>60-70   | Approx<br>60-70   | Approx<br>80-90     | Approx<br>80-90  |
| Price      | £45              | £35             | £120              | £100              | £200                | £170             |
| Extra page | £1.50            | £1.50           | £2.00             | £2.00             | £2.50               | £2.50            |

### **Acrylic Prints**



Price

£150

£180

£240

£270

£310



## Canvas Wraps

The canvas wraps are the finest quality white cotton canvas using archival inks and coated with a UV protective laminate to deliver crisp vibrant colour with long lasting durability. The canvas is hand stretched around a wooden frame with pegs in each corner to quarantee no warp or sag.



|       | Small<br>Square | Medium   | Medium<br>Square | Large    | Large<br>Square | Impact   | Panoramic |
|-------|-----------------|----------|------------------|----------|-----------------|----------|-----------|
| Size  | 12 x 12"        | 20 x 16" | 20 x 20"         | 20 x 30" | 30 x 30"        | 36 x 24" | 30 x 10"  |
| Price | £110            | £150     | £175             | £190     | £205            | £220     | £185      |

/

Your ph