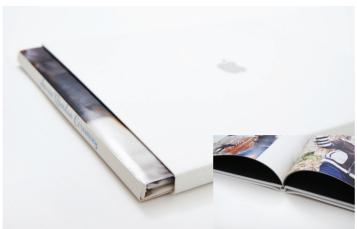

#### Photo Books

Hardcover books, beautifully printed on high quality paper with a sheen including a photowrapped cover, matching dust jacket and elegant protective sleeve. These are an excellent pictorial keepsake of your portrait session, party or special event with high quality printing and professional design.

The softback mini photobook is perfect bound, beautifully printed on high quality paper with a sheen including a photo wrapped cover perfect for family gifts.

|            | Softback<br>Mini | Duplicate       | Hardback<br>Large | Duplicate         | Hardback<br>X-Large | Duplicate        |
|------------|------------------|-----------------|-------------------|-------------------|---------------------|------------------|
| Size       | 8 x 6"<br>(A5)   | 8 x 6"<br>(A5)  | 11 x 8.5"<br>(A4) | 11 x 8.5"<br>(A4) | 13 x 10"<br>(A3)    | 13 x 10"<br>(A3) |
| Pages      | 30               | 30              | 30                | 30                | 30                  | 30               |
| Images     | Approx<br>40-50  | Approx<br>40-50 | Approx<br>60-70   | Approx<br>60-70   | Approx<br>80-90     | Approx<br>80-90  |
| Price      | £45              | £35             | £120              | £100              | £200                | £170             |
| Extra page | £1.50            | £1.50           | £2.00             | £2.00             | £2.50               | £2.50            |