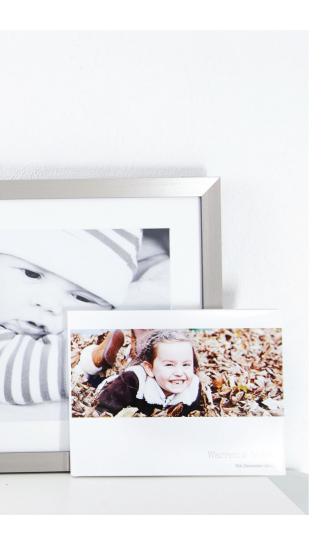

/

Your photographic prints are printed on Fuji Crystal Archive Professional Photographic Paper then expertly framed to an exceptional quality in a range of mounted glass frames to fit with any home style. These can be made to bespoke sizes in rectangular, square and panoramic dimensions in metallic, wood, black and white finishes. Ivory mounts are added to create breathing space and impact.