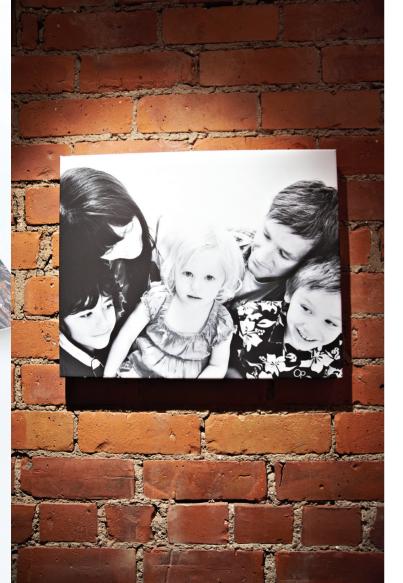

## Canvas Wraps

The canvas wraps are the finest quality white cotton canvas using archival inks and coated with a UV protective laminate to deliver crisp vibrant colour with long lasting durability. The canvas is hand stretched around a wooden frame with pegs in each corner to quarantee no warp or sag.

|       | Small<br>Square | Medium   | Medium<br>Square | Large    | Large<br>Square | Impact   | Panoramic |
|-------|-----------------|----------|------------------|----------|-----------------|----------|-----------|
| Size  | 12 x 12"        | 20 x 16" | 20 x 20"         | 20 x 30" | 30 x 30"        | 36 x 24" | 30 x 10"  |
| Price | £110            | £150     | £175             | £190     | £205            | £220     | £185      |